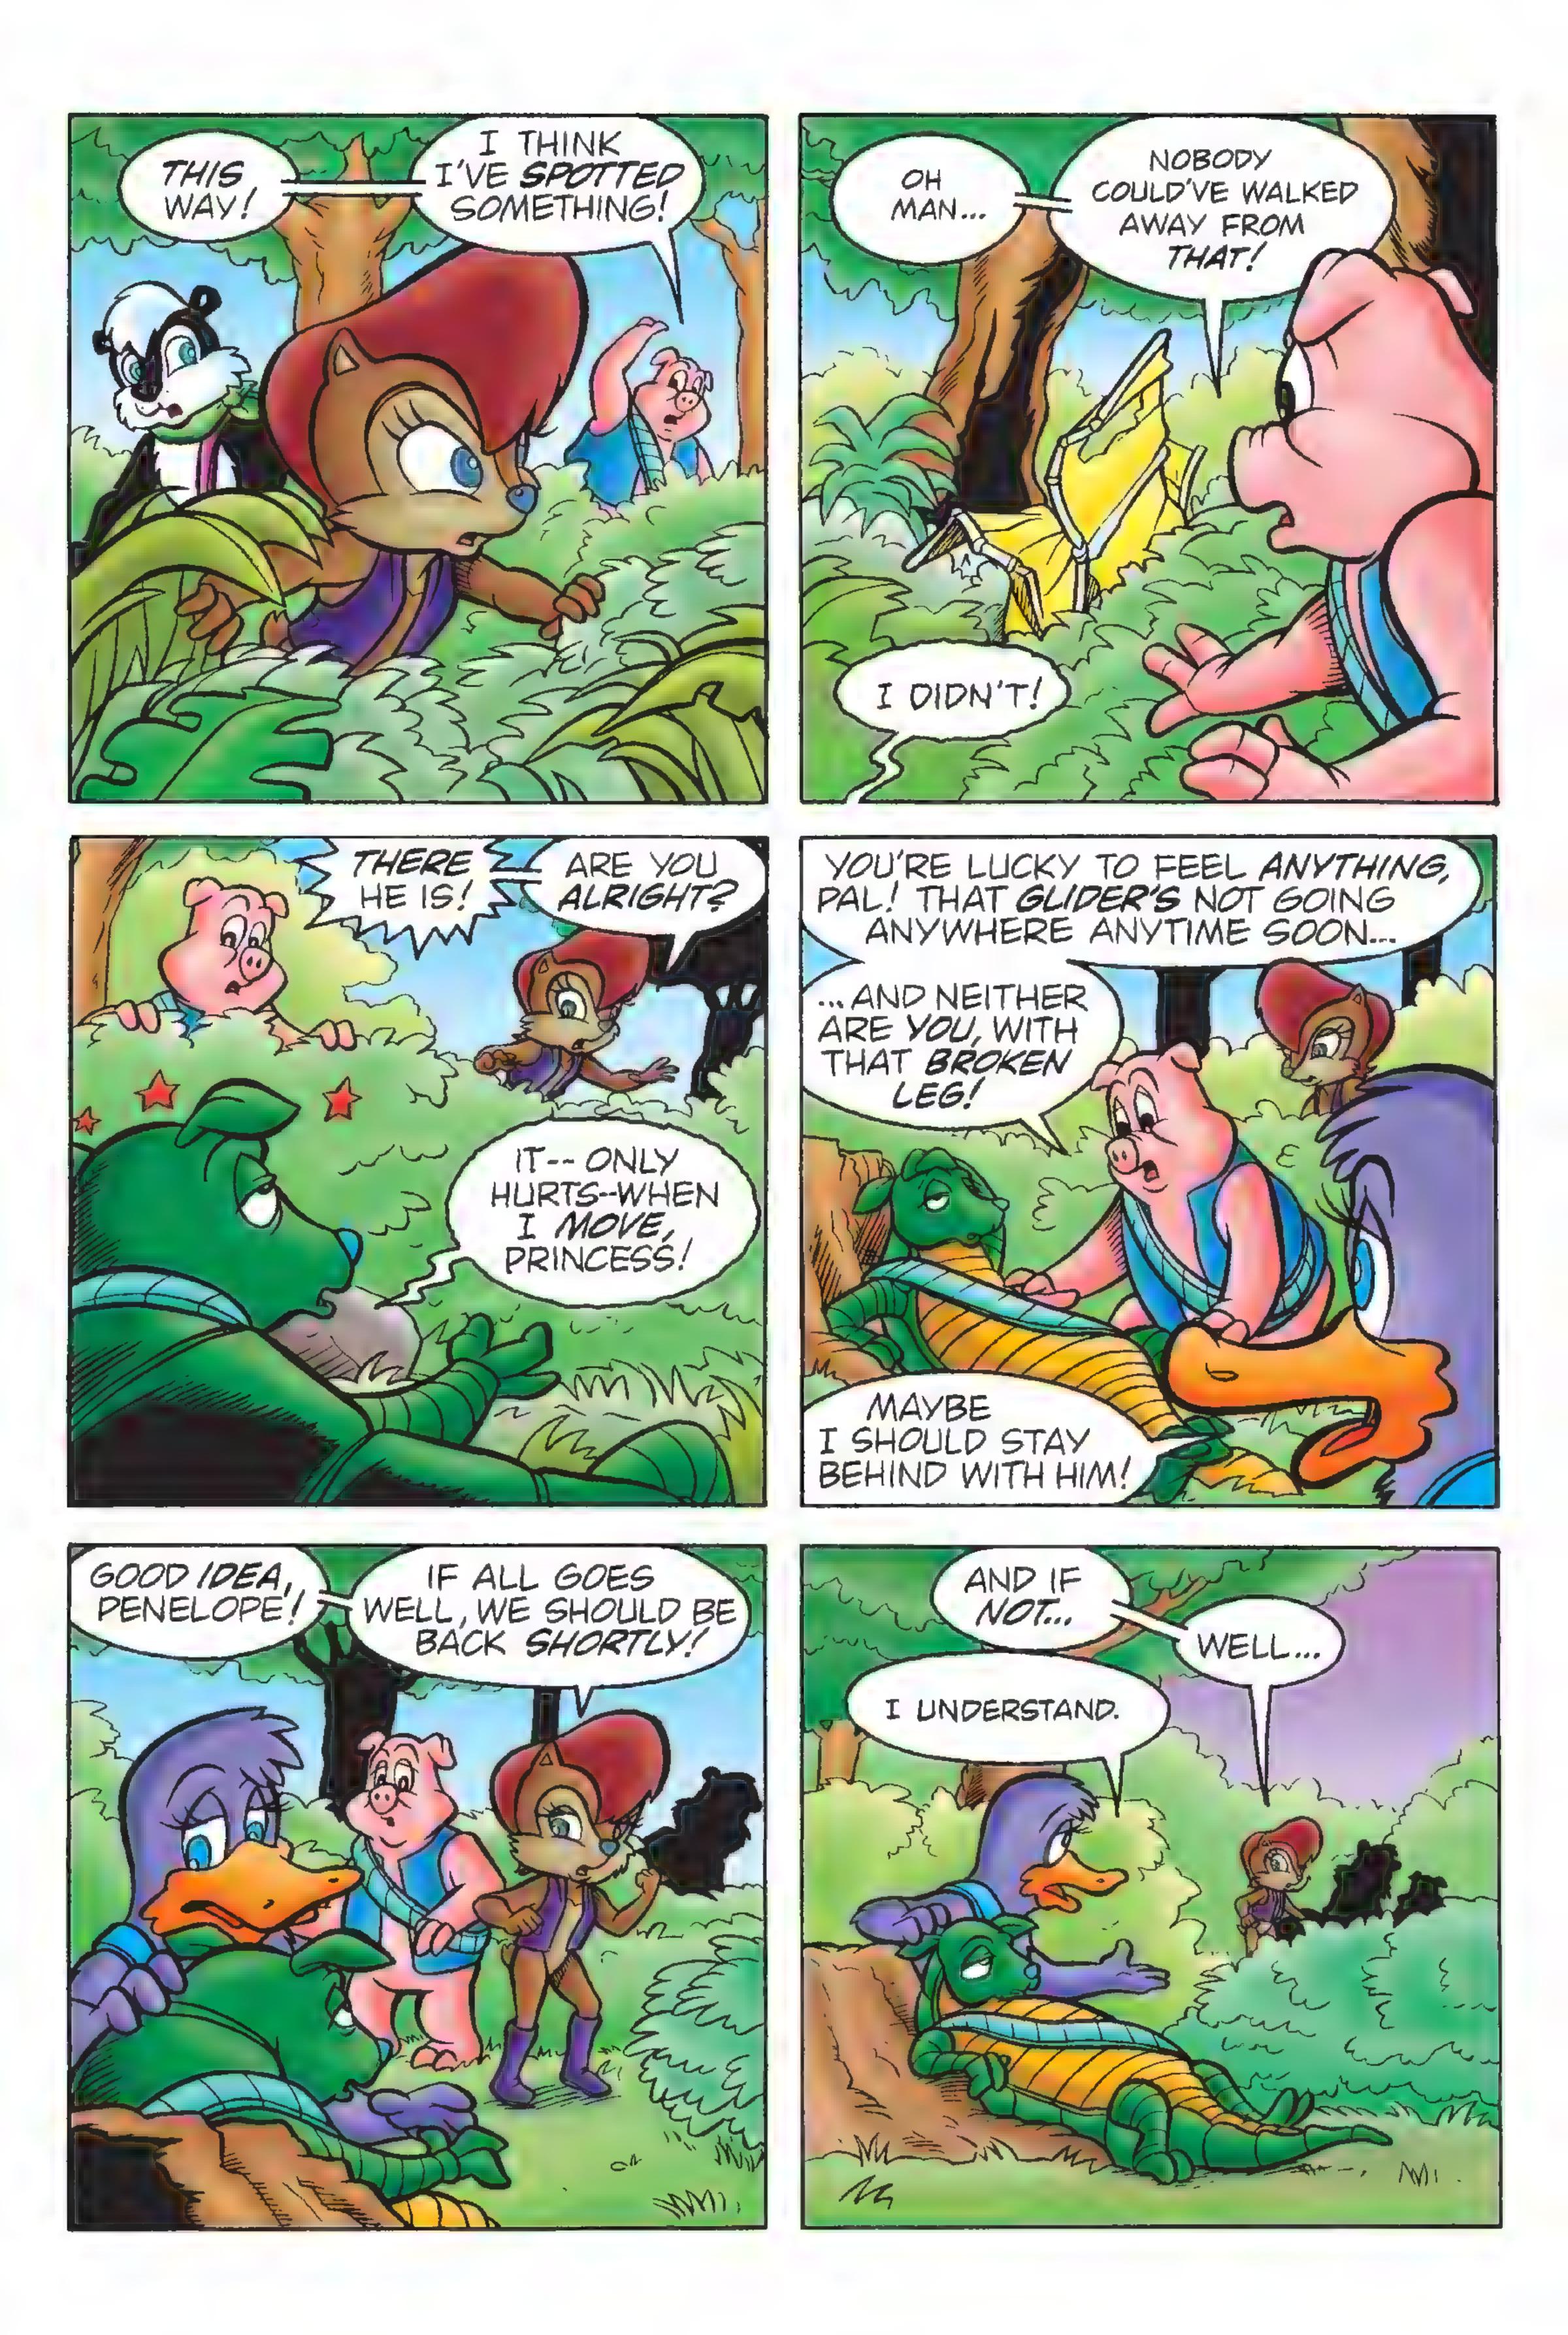

Foremost of the group is Hamlin. Quick to anger, slow to forgive, he is often the first to leap into action, but usually the last to look where he's going. Next is Penelope. Fiercely loyal to her friends and comrades, her love for all animal kind is the driving force in her personal fight against tyranny. Arlo, cheerful and courageous, will always put the needs of his teammates ahead of his own, regardless of whatever personal costs it might entail. Finally, there is Dylan. With the heart of a warrior and soul of a poet, he never mistakes the forest for the trees and functions as the spiritual anchor for his colleagues. Together, there is no challenge, dare or risk these adventurers will not accept. Embracing the philosophy that "It won't get done until we get it done," they strive each and every day to live up to that ideal, working toward restoring Mobotropolis to the paradise it once was.